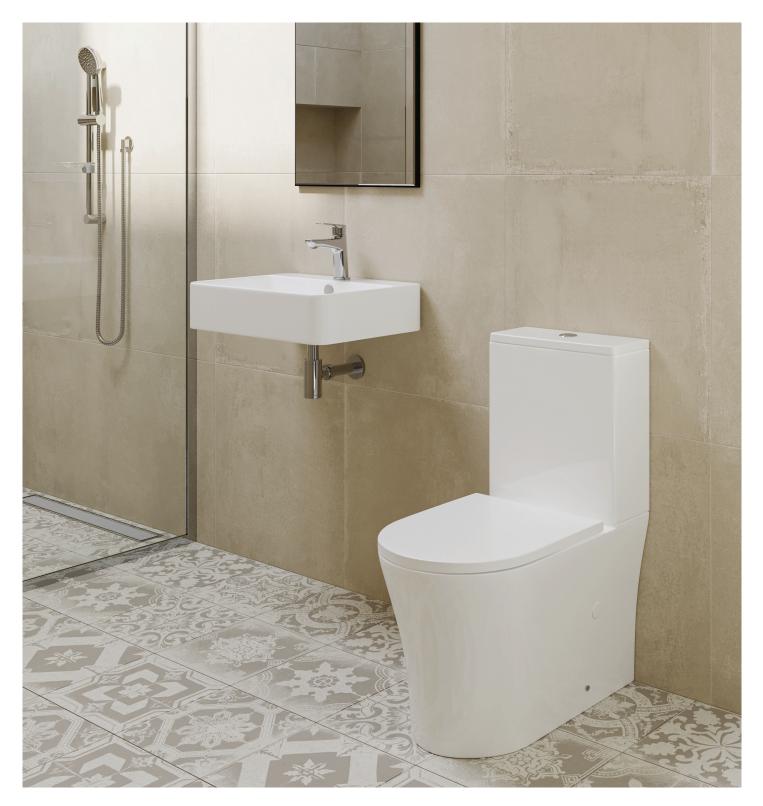

#### ELEMENTI CURA BTW CC TOILET SUITE

RIMLESS HYPER JET FLUSH SET OUTS: S PAN: 55-175MM 170MM-250MM WITH OPTIONAL 12607.00 BEND P PAN: 180 WELS 4 STAR 4.5 L PER FULL FLUSH 3 L PER HALF FLUSH BOTTOM LEFT, BOTTOM RIGHT & BACK INLET

GLOSS WHITE VITREOUS CHINA: 14840.10

#### ELEMENTI CURA CC TOILET SUITE

RIMLESS HYPER JET FLUSH SET OUTS: S PAN: 60-150MM P PAN: 180MM WELS 4 STAR: 4.5 L PER FULL FLUSH 3 L PER HALF FLUSH BOTTOM INLET PP NON SOFT CLOSE SEAT

GLOSS WHITE VITREOUS CHINA: 14860.10

# AVOID SKIRTING

With the back of the toilet positioned away from the wall, features like skirting boards can easily be accommodated.