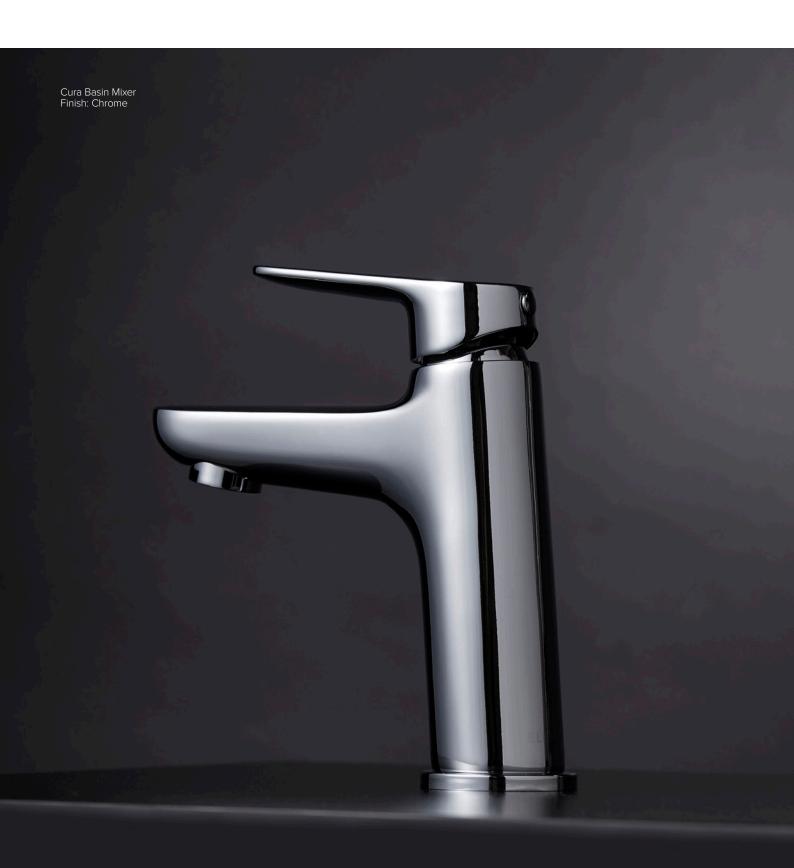

Cura Basin Mixer Finish: Chrome

L

#### CURA BASIN MIXER

INCLUDES BASE RING 25MM CARTRIDGE MAINS PRESSURE: WELS 6 STAR 4.5L/MIN

CHROME: 44451.02