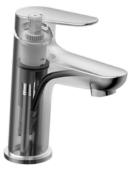

Cura Basin Mixer Finish: Chrome

L

#### CURA BASIN MIXER

INCLUDES BASE RING 25MM CARTRIDGE MAINS PRESSURE: WELS 6 STAR 4.5L/MIN

CHROME: 44451.02