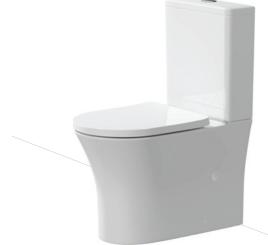

#### ELEMENTI CURA CC TOILET SUITE

RIMLESS HYPER JET FLUSH SET OUTS: S PAN: 60-150MM P PAN: 180MM WELS 4 STAR: 4.5 L PER FULL FLUSH 3 L PER HALF FLUSH BOTTOM INLET PP NON SOFT CLOSE SEAT

GLOSS WHITE VITREOUS CHINA: 14860.10