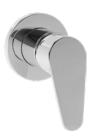

#### CURA SHOWER MIXER

Ø90 MAINS PRESSURE 40MM CARTRIDGE

CHROME: 44470.02

Ø65 MAINS PRESSURE 35MM METAL STEM CARTRIDGE

CHROME: 43870.02

Ø140 MAINS PRESSURE

## 30MM ADJUSTMENT RANGE

The Mains Pressure shower mixer features a 30mm adjustment range allowing for different installation requirements and thickness of wall/cladding materials.

## SEPARATED WATERWAYS

Separated waterways ensure safety is paramount, reducing any risk of lead contamination.

Cura Shower Mixer Finish: Chrome