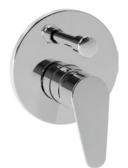

#### CURA GOOSE NECK KITCHEN MIXER

35MM CARTRIDGE MAINS PRESSURE: WELS 5 STAR 6L/MIN

CHROME: 44430.02

ELEMENTI

10 Year Guarantee\*Forward Rotating LeverMulti PressureEffortless ControlMains PressureFlawless Finish\*\*Complies to the international standard for Lead Free faucets (0.25% or less).

Swivel Spout Lead Free\*\*