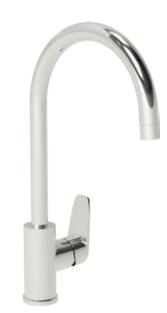

#### CURA GOOSE NECK KITCHEN MIXER

35MM CARTRIDGE MAINS PRESSURE: WELS 5 STAR 6L/MIN

CHROME: 44430.02

ELEMENTI

10 Year Guarantee\*Forward Rotating LeverMulti PressureEffortless ControlMains PressureFlawless Finish\*\*Complies to the international standard for Lead Free faucets (0.25% or less).

Swivel Spout Lead Free\*\*