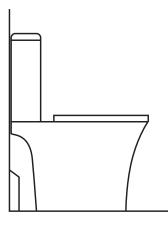

#### ELEMENTI CURA BTW CC TOILET SUITE

RIMLESS HYPER JET FLUSH SET OUTS: S PAN: 55-175MM 170MM-250MM WITH OPTIONAL 12607.00 BEND P PAN: 180 WELS 4 STAR 4.5 L PER FULL FLUSH 3 L PER HALF FLUSH BOTTOM LEFT, BOTTOM RIGHT & BACK INLET

#### ELEMENTI CURA CC TOILET SUITE

RIMLESS HYPER JET FLUSH SET OUTS: S PAN: 60-150MM P PAN: 180MM WELS 4 STAR: 4.5 L PER FULL FLUSH 3 L PER HALF FLUSH BOTTOM INLET PP NON SOFT CLOSE SEAT

GLOSS WHITE VITREOUS CHINA: 14860.10

# AVOID SKIRTING

With the back of the toilet positioned away from the wall, features like skirting boards can easily be accommodated.