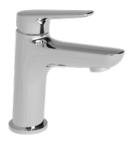

Cura Basin Mixer Finish: Chrome

L

#### CURA BASIN MIXER

INCLUDES BASE RING 25MM CARTRIDGE MAINS PRESSURE: WELS 6 STAR 4.5L/MIN

CHROME: 44451.02