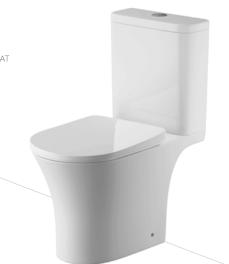

#### ELEMENTI CURA BTW CC TOILET SUITE

RIMLESS HYPER JET FLUSH SET OUTS: S PAN: 55-175MM 170MM-250MM WITH OPTIONAL 12607.00 BEND P PAN: 180 WELS 4 STAR 4.5 L PER FULL FLUSH 3 L PER HALF FLUSH BOTTOM LEFT, BOTTOM RIGHT & BACK INLET