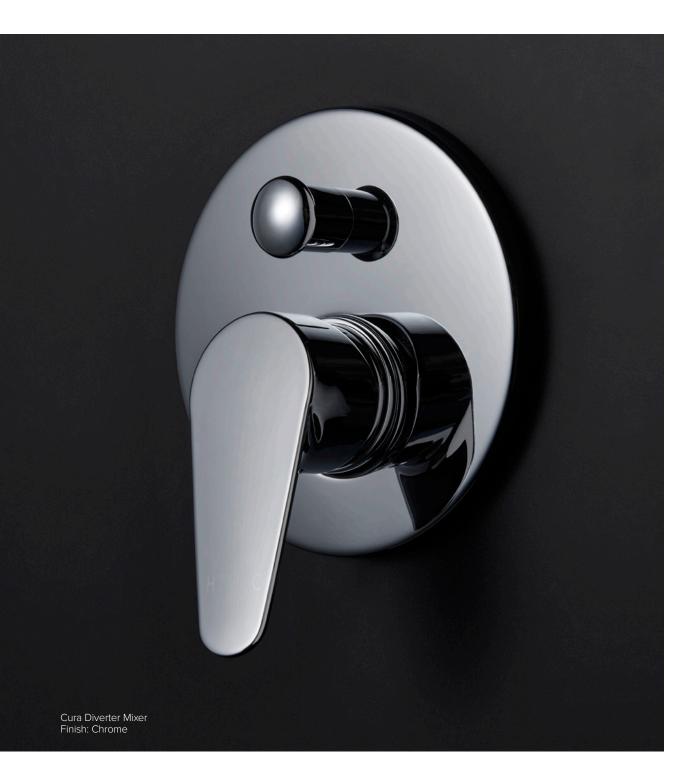

#### CURA SHOWER MIXER

Ø90 MAINS PRESSURE 40MM CARTRIDGE

CHROME: 44470.02

Ø65 MAINS PRESSURE 35MM METAL STEM CARTRIDGE

CHROME: 43870.02

Ø140 MAINS PRESSURE

## 30MM ADJUSTMENT RANGE

The Mains Pressure shower mixer features a 30mm adjustment range allowing for different installation requirements and thickness of wall/cladding materials.

#### **OPTIONAL 13MM EXTENSION KIT**

43mm of adjustment (to the back of faceplate) can be achieved using the 13mm extension kit. Code: **43472.00** 

Note: Compatible with 40mm Mains Pressure Valve only

## SEPARATED WATERWAYS

Separated waterways ensure safety is paramount, reducing any risk of lead contamination.

Cura Shower Mixer Finish: Chrome