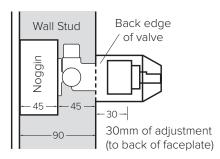

## 30MM ADJUSTMENT RANGE

The Mains Pressure shower mixer features a 30mm adjustment range allowing for different installation requirements and thickness of wall/cladding materials.

#### **OPTIONAL 13MM EXTENSION KIT**

43mm of adjustment (to the back of faceplate) can be achieved using the 13mm extension kit. Code: **43472.00** 

Note: Compatible with 40mm Mains Pressure Valve only