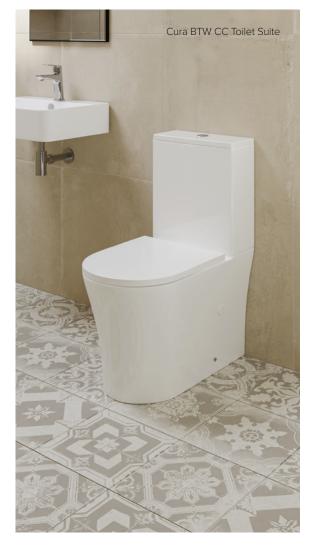

#### ELEMENTI CURA BTW CC TOILET SUITE

RIMLESS HYPER JET FLUSH SET OUTS: S PAN: 55-175MM 170MM-250MM WITH OPTIONAL 12607.00 BEND P PAN: 180 WELS 4 STAR 4.5 L PER FULL FLUSH 3 L PER HALF FLUSH BOTTOM LEFT, BOTTOM RIGHT & BACK INLET

# AVOID SKIRTING

With the back of the toilet positioned away from the wall, features like skirting boards can easily be accommodated.