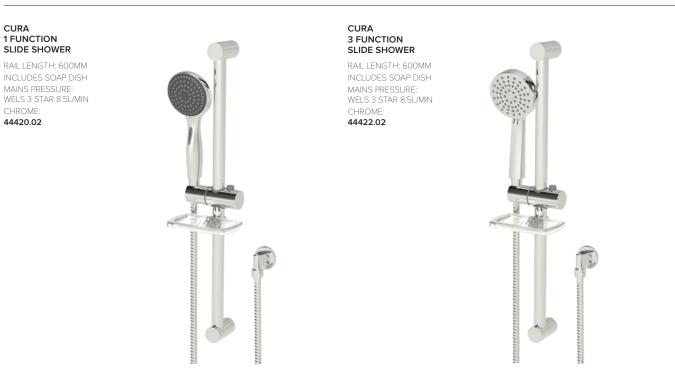

# ELEMENTI

5 Year Guarantee\* 1 Year Guarantee on Shower Parts/Hoses\* Easy Clean Nozzles Easy Glide Slider Mains Pressure Multi Function