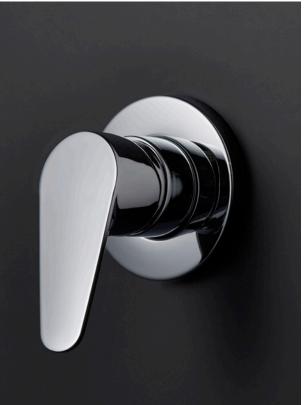

#### CURA SHOWER MIXER

Ø90 MAINS PRESSURE 40MM CARTRIDGE

CHROME: 44470.02

Ø65 MAINS PRESSURE 35MM METAL STEM CARTRIDGE

CHROME: 43870.02

Ø140 MAINS PRESSURE

## SEPARATED WATERWAYS

Separated waterways ensure safety is paramount, reducing any risk of lead contamination.

Cura Shower Mixer Finish: Chrome